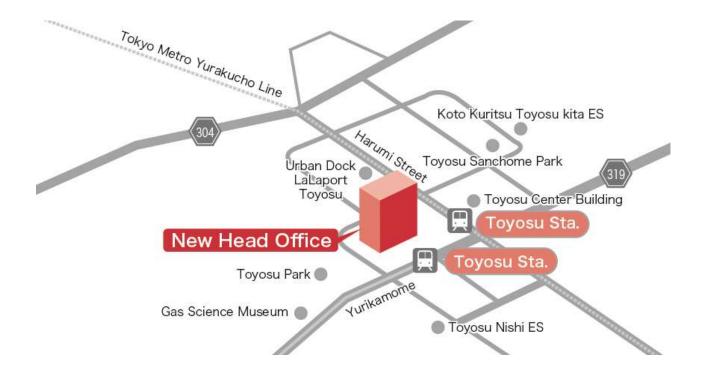

[New Head Office]

Address:, 2-2-1, Toyosu, Koto-ku, Tokyo 135-0061, Japan

Phone: +81 (0)3 6387 5000

E-mail addresses remain unchanged.

Visitors should proceed to Toyosu Bayside Tower; NAM Reception is located on 11F.

## Directions

From Toyosu Station on the Tokyo Metro Yurakucho line, please follow indicators for the LaLaport District. From Station Exit 2, please follow signs for the Toyosu Bayside Tower building. The Nomura office entrance lobby is located on Level 2.